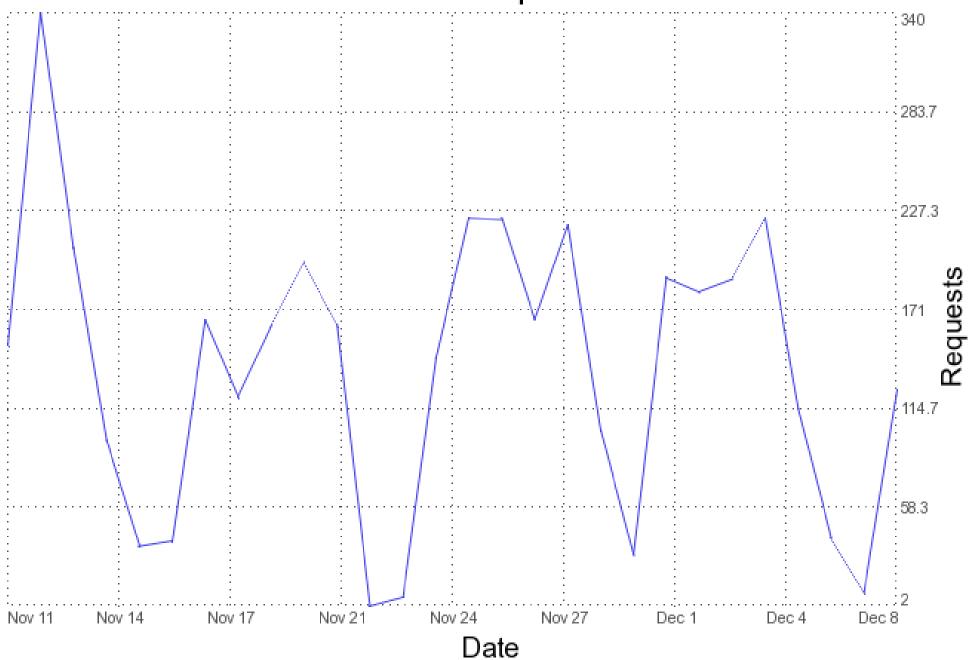

## NaviGo Portal - Usage Report

| Fleet Summary from 2008-11-11 to 2008-12-08 |                     |              |                   |          |          |          |        |          |          |          |              |        |          |       |  |
|---------------------------------------------|---------------------|--------------|-------------------|----------|----------|----------|--------|----------|----------|----------|--------------|--------|----------|-------|--|
|                                             |                     |              | Request Breakdown |          |          |          |        |          |          |          |              |        |          |       |  |
|                                             |                     | Requests     | Routes            |          | Reroutes |          | Traces |          | Geocodes |          | Login/Config |        | Feedback |       |  |
| Date                                        | <u>Fleet</u>        | <u>Total</u> | #                 | <u>%</u> | #        | <u>%</u> | #      | <u>%</u> | #        | <u>%</u> | #            | %      | #        | %     |  |
| November 11th, 2008                         | Maptuit Development | 150          | 24                | 16%      | 0        | 0%       | 45     | 30%      | 40       | 26.67%   | 41           | 27.33% | 0        | 0%    |  |
| November 12th, 2008                         | Maptuit Development | 340          | 108               | 31.76%   | 0        | 0%       | 10     | 2.94%    | 120      | 35.29%   | 102          | 30%    | 0        | 0%    |  |
| November 13th, 2008                         | Maptuit Development | 206          | 60                | 29.13%   | 0        | 0%       | 1      | 0.49%    | 71       | 34.47%   | 73           | 35.44% | 1        | 0.49% |  |
| November 14th, 2008                         | Maptuit Development | 96           | 5                 | 5.21%    | 5        | 5.21%    | 0      | 0%       | 37       | 38.54%   | 49           | 51.04% | 0        | 0%    |  |
| November 15th, 2008                         | Maptuit Development | 36           | 9                 | 25%      | 0        | 0%       | 0      | 0%       | 9        | 25%      | 18           | 50%    | 0        | 0%    |  |
| November 16th, 2008                         | Maptuit Development | 39           | 1                 | 2.56%    | 0        | 0%       | 9      | 23.08%   | 3        | 7.69%    | 26           | 66.67% | 0        | 0%    |  |
| November 17th, 2008                         | Maptuit Development | 165          | 17                | 10.3%    | 9        | 5.45%    | 61     | 36.97%   | 40       | 24.24%   | 36           | 21.82% | 2        | 1.21% |  |
| November 18th, 2008                         | Maptuit Development | 121          | 4                 | 3.31%    | 0        | 0%       | 6      | 4.96%    | 19       | 15.7%    | 92           | 76.03% | 0        | 0%    |  |
| November 19th, 2008                         | Maptuit Development | 161          | 9                 | 5.59%    | 2        | 1.24%    | 6      | 3.73%    | 27       | 16.77%   | 113          | 70.19% | 4        | 2.48% |  |
| November 20th, 2008                         | Maptuit Development | 197          | 7                 | 3.55%    | 2        | 1.02%    | 25     | 12.69%   | 27       | 13.71%   | 133          | 67.51% | 3        | 1.52% |  |
| November 21st, 2008                         | Maptuit Development | 162          | 0                 | 0%       | 0        | 0%       | 2      | 1.23%    | 54       | 33.33%   | 98           | 60.49% | 8        | 4.94% |  |
| November 22nd, 2008                         | Maptuit Development | 2            | 0                 | 0%       | 0        | 0%       | 0      | 0%       | 0        | 0%       | 2            | 100%   | 0        | 0%    |  |
| November 23rd, 2008                         | Maptuit Development | 7            | 0                 | 0%       | 0        | 0%       | 0      | 0%       | 2        | 28.57%   | 5            | 71.43% | 0        | 0%    |  |
| November 24th, 2008                         | Maptuit Development | 143          | 2                 | 1.4%     | 0        | 0%       | 1      | 0.7%     | 68       | 47.55%   | 70           | 48.95% | 2        | 1.4%  |  |
| November 25th, 2008                         | Maptuit Development | 223          | 21                | 9.42%    | 4        | 1.79%    | 10     | 4.48%    | 75       | 33.63%   | 111          | 49.78% | 2        | 0.9%  |  |
| November 26th, 2008                         | Maptuit Development | 223          | 54                | 24.22%   | 14       | 6.28%    | 8      | 3.59%    | 69       | 30.94%   | 76           | 34.08% | 2        | 0.9%  |  |
| November 27th, 2008                         | Maptuit Development | 165          | 25                | 15.15%   | 0        | 0%       | 17     | 10.3%    | 57       | 34.55%   | 58           | 35.15% | 8        | 4.85% |  |
| November 28th, 2008                         | Maptuit Development | 219          | 29                | 13.24%   | 0        | 0%       | 37     | 16.89%   | 67       | 30.59%   | 86           | 39.27% | 0        | 0%    |  |
| November 29th, 2008                         | Maptuit Development | 102          | 21                | 20.59%   | 2        | 1.96%    | 10     | 9.8%     | 35       | 34.31%   | 32           | 31.37% | 2        | 1.96% |  |
| November 30th, 2008                         | Maptuit Development | 31           | 2                 | 6.45%    | 0        | 0%       | 0      | 0%       | 13       | 41.94%   | 16           | 51.61% | 0        | 0%    |  |
| December 1st, 2008                          | Maptuit Development | 189          | 14                | 7.41%    | 0        | 0%       | 15     | 7.94%    | 66       | 34.92%   | 91           | 48.15% | 3        | 1.59% |  |
| December 2nd, 2008                          | Maptuit Development | 181          | 16                | 8.84%    | 1        | 0.55%    | 74     | 40.88%   | 35       | 19.34%   | 49           | 27.07% | 6        | 3.31% |  |
| December 3rd, 2008                          | Maptuit Development | 188          | 19                | 10.11%   | 4        | 2.13%    | 23     | 12.23%   | 81       | 43.09%   | 59           | 31.38% | 2        | 1.06% |  |
| December 4th, 2008                          | Maptuit Development | 222          | 17                | 7.66%    | 1        | 0.45%    | 32     | 14.41%   | 95       | 42.79%   | 77           | 34.68% | 0        | 0%    |  |

## NaviGo Portal - Usage Report

| December 5th, 2008  | Maptuit Development | 114  | 6   | 5.26% | 2  | 1.75% | 0   | 0%     | 52   | 45.61% | 54   | 47.37% | 0  | 0% |
|---------------------|---------------------|------|-----|-------|----|-------|-----|--------|------|--------|------|--------|----|----|
| December 6th, 2008  | Maptuit Development | 41   | 4   | 9.76% | 1  | 2.44% | 14  | 34.15% | 8    | 19.51% | 14   | 34.15% | 0  | 0% |
| December 7th, 2008  | Maptuit Development | 10   | 2   | 20%   | 0  | 0%    | 4   | 40%    | 2    | 20%    | 2    | 20%    | 0  | 0% |
| December 8th, 2008  | Maptuit Development | 125  | 6   | 4.8%  | 2  | 1.6%  | 38  | 30.4%  | 46   | 36.8%  | 33   | 26.4%  | 0  | 0% |
| Data / Count Totals |                     | 3858 | 482 |       | 49 |       | 448 |        | 1218 |        | 1616 |        | 45 |    |

## **Total Requests**